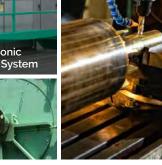

# Repair and Field Services

- Motor rewind fractional through 5,000 HP (AC) / 2,500 HP (DC)
- Vibration analysis, laser alignment, and balancing
- Precision balancing down toISO G1 specification
- Full-load testing to 4,160 VAC
- Machining (max lathe swing 56 in. x 20 ft.)
- 8 ft. VPI tank with 100% solids epoxy
- Gearbox repair
- Pump repair and overhaul
- Electronics repair
- Drives and controls system design, installation, and troubleshooting
- Motor storage and management
- OSHA-certified hoist and crane inspectors